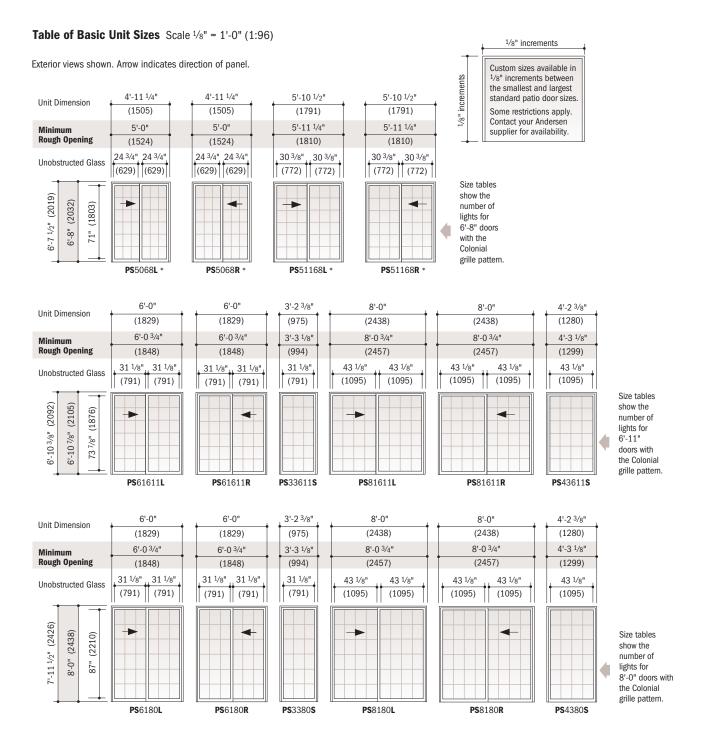

## 200 SERIES PERMA-SHIELD® GLIDING PATIO DOORS

- \* These units are sized to replace problem doors. Rough opening height is 6'-8" on PS5068 and PS51168 sizes. Door operation may be specified as either left- or right-hand as viewed from the outside.
- . Rough opening dimensions may need to be increased to allow for use of building wraps, flashing, sill panning, brackets, fasteners or other items.
- "Unit Dimension" always refers to outside frame to frame dimension.
- Dimensions in parentheses are in millimeters.
- "S" designates a stationary unit which can be used as an individual unit or a sidelight.
- Combinations of door units joined together may require horizontal or vertical reinforcement. This reinforcement should be specified by a professional engineer
- When ordering, be sure to specify color desired: White, Sandtone or Terratone.